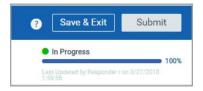

#### Can I stop and finish later?

Yes, you can save the questionnaire at any time and return later.

Just click Save & Exit at the top of the page.

#### Submit your completed questionnaire

You are ready to submit your questionnaire when all questions are answered - including all delegated questions. In the header, you'll notice Flagged (0), Delegated (0), Unanswered (0) and the status bar shows 100% complete. Click Submit to submit the questionnaire to its originator.