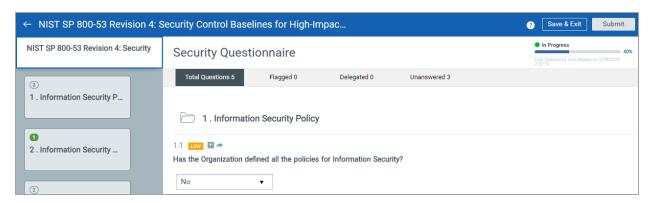

You will see the following when you open the questionnaire:

- 1) Filters to categorize questions.
- 2) Progress of your questionnaire.
- 3) Number of questions in each section.

To start answering select a questions. You'll notice:

- 1) Criticality of the question.
- 2) If question is flagged.
- 3) If question is delegated.
- 4) Any Comments, Attachments, or Assets required to complete the question.