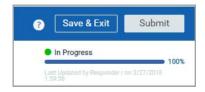

#### Can I stop and finish later?

Yes, you can save the questionnaire at any time and return later.

Just click Save & Exit at the top of the page.

#### Submit your completed questionnaire

You are ready to submit your questionnaire when all questions are answered - including all delegated questions. In the header, you'll notice Flagged (0), Delegated (0), Unanswered (0) and the status bar shows 100% complete. Click Submit to submit the questionnaire to its originator.