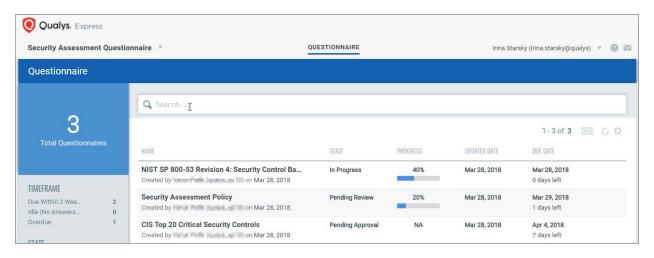

### Let's get started...

When you log in, you will see your Questionnaires.

- 1) Quick Actions > View Questions Click to start answering.
- 2) Due Date The campaign owner requests your response by this date.

## Status of questionnaire assigned to me

You might have multiple questionnaires to fill out. In the left pane, view the total number of questionnaires assigned to you. Use filters to view the status or the response timeframe of your questionnaires. Just click on any of the filters to know the current status of questionnaires assigned to you. For example, clicking on Overdue filter shows you all the questionnaires assigned to you that are past the due date.