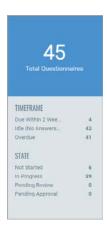

## Status of questionnaire assigned to me

You might have multiple questionnaires to fill out. In the left pane, view the total number of questionnaires assigned to you. Use filters to view the status or the response timeframe of your questionnaires. Just click on any of the filters to know the current status of questionnaires assigned to you. For example, clicking on Overdue filter shows you all the questionnaires assigned to you that are past the due date.