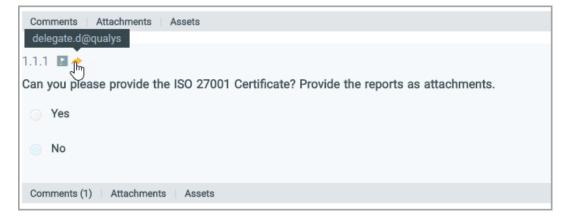

- 1) Criticality of the question.
- 2) If question is flagged.
- 3) If question is delegated.
- 4) Any Comments, Attachments, or Assets required to complete the question.

You'll notice the delegate icon changes color and hover over displays the delegated user's name.