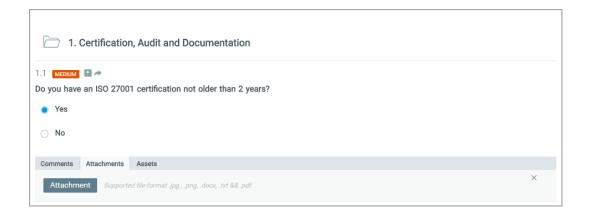

- 1) Criticality of the question.
- 2) If question is flagged.
- 3) If question is delegated.
- 4) Any Comments, Attachments, or Assets required to complete the question.

#### What if I don't know the answer to a question or section of questionnaire?

There may be someone better suited to answer some questions. Just click delegate icon in the question or click Section Delegation for the section. In the Delegate Question window, select a user from the drop-down and click "Delegate". We'll send that person an email with a link to log in and answer their questions.

You'll notice the delegate icon changes color and hover over displays the delegated user's name.