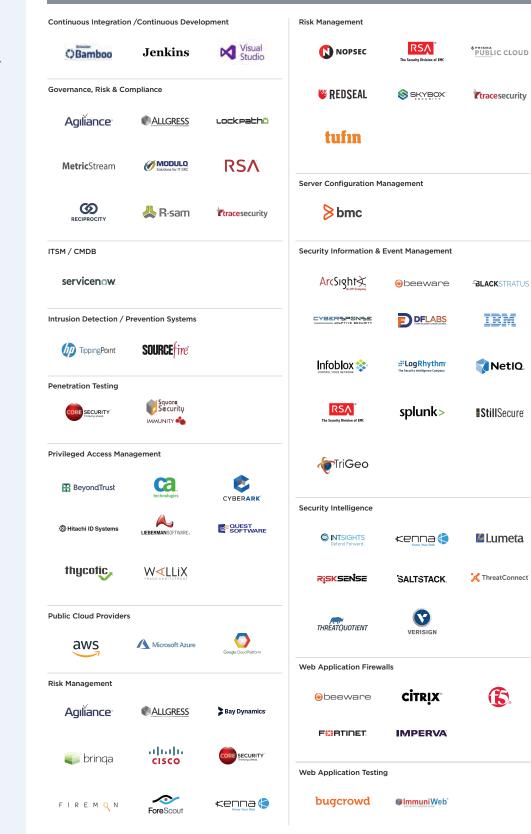

## **Qualys Cloud Platform Integrations**

Leading technology & security companies integrate with Qualys.

## QUALYS INTEGRATION PARTNERS

To learn more about Qualys Integration Partners, please visit www.Qualys.com/Partners/Integration