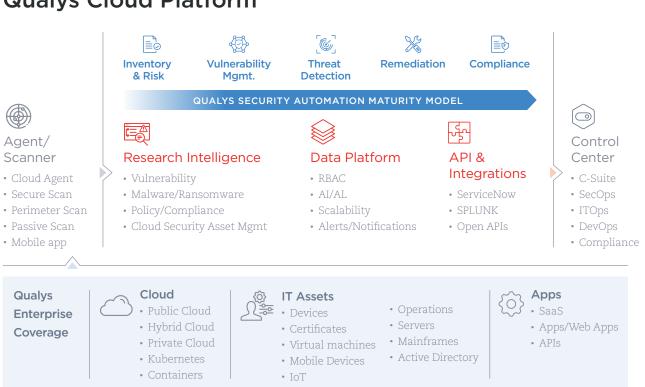

## Integrations are a central function of Qualys Cloud Platform that allows our solution to be a single source of security intelligence. We protect your security technology investments.

Qualys integrates and shares data with systems that your organization already uses — such as SIEM, GRC, ITSM, IAM, WAF, and risk management. Accurate vulnerability assessment and network scan data from Qualys can dramatically improve the usefulness and accuracy of many complementary security products such as network management tools, intrusion detection/prevention systems, or firewalls. In addition, Qualys Cloud Platform also integrates our Cloud apps with leading operations solutions such as BI/reporting suites and DevOps tools to cover a broader range of SecOps use cases.

In total, Qualys Cloud Platform's depth and breadth of integrations comprise technology partnerships, public cloud integrations, REST APIs, and more.

## **Qualys Cloud Platform**

Best of breed integrations help Qualys deliver an industry-leading, highly scalable and centralized cloud data analysis platform. For example:

Native integration of threat intelligence feeds from thirdparty sources eliminates the need for manual enrichment during detection & response

Native integrations with public cloud providers such as AWS, Azure and Google Cloud provide full visibility of all/any cloud assets

Qualys syncs with popular CMDBs such as ServiceNow to operationalize your IT asset inventory

Easy to use, efficient REST APIs enable developers to seamlessly integrate Qualys security and compliance intelligence data into their own enterprise applications and environments.

Easy to use, efficient plugins integrate Qualys Cloud Apps within DevOps pipelines